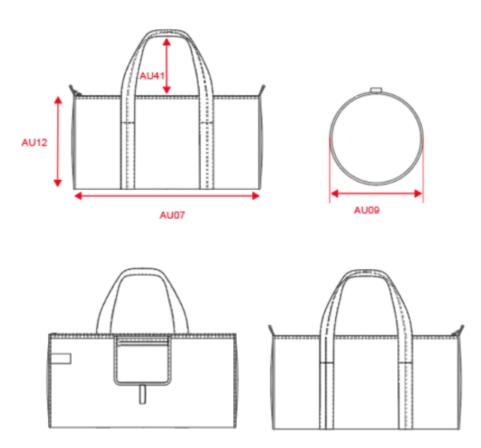

# Dimensions (cm)

| Measurements in cm                   | One size |
|--------------------------------------|----------|
| H05 - Total height                   | 25.00    |
| L06 - Height of stretched top handle | 24.00    |
| O33 - Deep of bottom part            | 25.00    |
| W51 - Total width                    | 50.00    |
| AU07 - Total width                   | 50.00    |
| AU09 - Depth of bottom part          | 25.00    |
| AU12 - Total height                  | 25.00    |
| AU41 - Opening strap total height    | 30.00    |